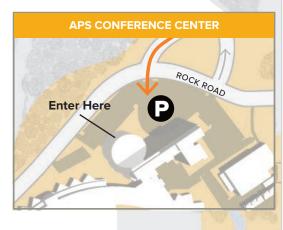

## ROUTE TO APS CONFERENCE CENTER

- After passing through the Main Gate turn left onto Outer Circle.
- Follow Outer Circle until you reach the APS/Guest House entrance. Turn left.
- Cross Rock Road to enter the parking area for APS/Building 402.