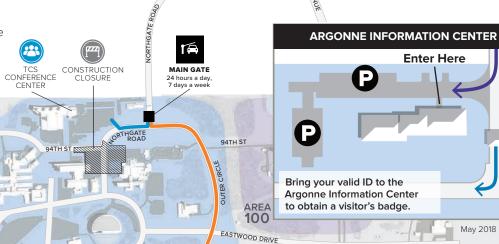

Welcome! Upon arriving at Argonne, do not proceed directly to the guard gate. Instead, follow the signs to the Argonne Information Center, where you will receive a visitor's badge upon presentation of your valid ID. Drive to the Main Gate only after you have received your visitor's badge.

## ROUTE TO TCS CONFERENCE CENTER

- After passing through the Main Gate turn right onto Northgate Road.
- The parking area for TCS/ Building 240 will be the first right, before the construction zone.

TCS CONFERENCE CENTER

**GPS navigation:** Visitors are recommended to enter location text as "Cass Avenue and Northgate Road, Lemont, Illinois" in order to reach the Argonne Information Center at the Main Gate entrance. Otherwise you may be directed to alternate gate entrances which are controlled-access.