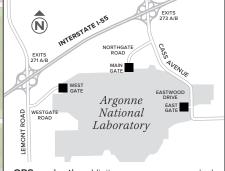

Welcome! Upon arriving at Argonne, do not proceed directly to the guard gate. Instead, follow the signs to the Argonne Information Center, where you will receive a visitor's badge upon presentation of your valid ID. Drive to the Main Gate only after you have received your visitor's badge.

**GPS navigation:** Visitors are recommended to enter location text as "Cass Avenue and Northgate Road, Lemont, Illinois" in order to reach the Argonne Information Center at the Main Gate entrance. Otherwise you may be directed to alternate gate entrances which are controlled-access.