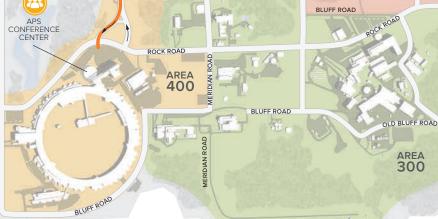

## ROUTE TO APS CONFERENCE CENTER

- After passing through the Main Gate turn left onto Outer Circle.
- Follow Outer Circle until you reach the APS/Guest House entrance. Turn left.
- Cross Rock Road to enter the parking area for APS/Building 402.